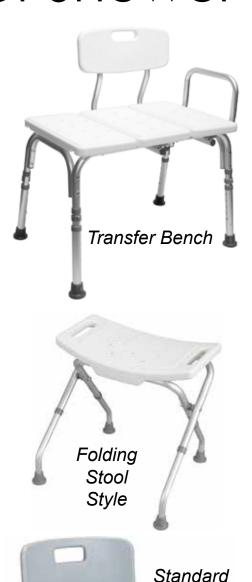

hlighing various pieces of medical equipment available to borrow. Call 701-772-7245 and ask for Resources if interested.

# Types of Shower Chairs

### What Is a Shower Chair?

A shower chair is typically a four-legged chair with rubberized feet, usually made with aluminum legs and a durable, plastic seat (some models also have chair backs), used to provide additional support in the bath or shower and make it easier for the elderly, or people who have mobility issues, to get in and out of the bath or shower.

### Main Usage

As its name implies, this is a highly-specialized type of seating. Its design is optimized for use in the bath or shower, providing users with limited mobility a greater degree of independence. Its main aim is to help reduce the risk of slips and falls while bathing.



Shower

Chair

### **Types of Shower Chairs**

Transfer Bench – These are designed specifically for people with extreme limitations of mobility. Two of the rubberized feet are placed outside the tub, with the other two being inside, allowing the user to slide across the bench from a wheelchair and into the shower.

Folding Stool Style – The simplest and most cost-effective devices, these sturdy folding stools feature the standard rubberized feet, handgrips to facilitate moving to and from the shower, and a seat with no back for limited support while bathing.

Standard Shower Chair

- Featuring rubberized feet, handgrips, back support, and a wide seat.

The information on this page came from chairinstitute.com/types-of-shower-chairs.

# Medicare Part D Open Enrollment



# Open Enrollment